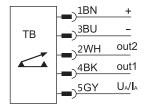

| hysteresis, window     |
| Display                                                             | LED digital display    |
| Protection classification                                           | IP 65                  |
|                                                                     |                        |

#### Mechanical parameter

| Housing material                  | stainless steel(304) |
|-----------------------------------|----------------------|
| Sensor material                   | stainless steel(304) |
| Thread connection                 | external thread M18  |
| Max.tightening torque housing nut | 30Nm                 |
| Connection                        | 5pin M12x1 connector |
|                                   |                      |

#### Wiring diagram