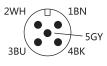

| hysteresis, window     |
| Display                                                             | LED digital display    |
| Protection classification                                           | IP 65                  |
|                                                                     |                        |

#### Mechanical parameter

| Housing material                  | stainless steel(304) |
|-----------------------------------|----------------------|
| Sensor material                   | stainless steel(304) |
| Thread connection                 | external thread M18  |
| Max.tightening torque housing nut | 30Nm                 |
| Connection                        | 5pin M12x1 connector |
|                                   |                      |

#### Wiring diagram