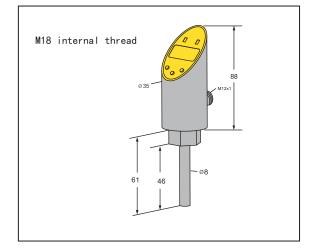

#### Mechanical parameter

| Housing material                  | stainless steel(304) |
|-----------------------------------|----------------------|
| Sensor material                   | stainless steel(304) |
| Thread connection                 | external thread M18  |
| Max.tightening torque housing nut | 30Nm                 |
| Connection                        | 5pin M12x1 connector |
|                                   |                      |