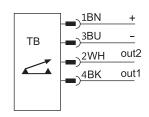

| -50°C99.8°C            |
| Permanent display of termerature unit ( °C , °F ) |                        |
| Measure model                                     | hysteresis, window     |
| Display                                           | LED digital display    |
| Protection classification                         | IP 65                  |

#### Mechanical parameter

| Housing material                  | stainless steel(304)  |
|-----------------------------------|-----------------------|
| Sensor material                   | stainless steel(304)  |
| Thread connection                 | external thread M18   |
| Max.tightening torque housing nut | 30Nm                  |
| Connection                        | 4 pin M12x1 connector |

## Wiring diagram