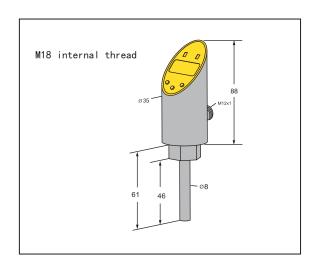

## TB-18MN-DPN6D-SC

Type TB-18MN-DPN6D-SC

Ident No. 070411024

- large size digital tube, rotate 180°.
- The 304 stainless steel housing, the housing can be freely rotated by 330°.
- Three programmable buttons can quickly select and switch the menus.
- The probe length can be customized.

#### Mechanical parameter

| Housing material                  | stainless steel(304)  |
|-----------------------------------|-----------------------|
| Sensor material                   | stainless steel(304)  |
| Thread connection                 | external thread M18   |
| Max.tightening torque housing nut | 30Nm                  |
| Connection                        | 4 pin M12x1 connector |