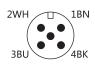

## Wiring diagram

#### Mechanical parameter

| Housing material                  | stainless steel(304)  |
|-----------------------------------|-----------------------|
| Sensor material                   | stainless steel(304)  |
| Thread connection                 | external thread M18   |
| Max.tightening torque housing nut | 30Nm                  |
| Connection                        | 4 pin M12x1 connector |