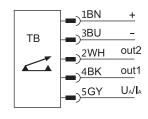

| -50°C99.8°C            |
| Permanent display of termerature unit ( °C , °F ) |                        |
| Measure model                                     | hysteresis, window     |
| Display                                           | LED digital display    |
| Protection classification                         | IP 65                  |

#### Mechanical parameter

| Housing material                  | stainless steel(304)  |
|-----------------------------------|-----------------------|
| Sensor material                   | stainless steel(304)  |
| Thread connection                 | external thread G1/2" |
| Max.tightening torque housing nut | 30Nm                  |
| Connection                        | 5pin M12x1 connector  |

## Wiring diagram