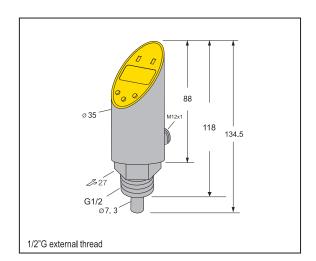

## TB-G1/2N-VPN6D-SC

Type TB-G1/2N-VPN6D-SC

Ident No. 070211034

- large size digital tube, rotate 180°.
- The 304 stainless steel housing, the housing can be freely rotated by 330°.
- Three programmable buttons can quickly select and switch the menus.
- The probe length can be customized.

#### Mechanical parameter

| Housing material                  | stainless steel(304)  |
|-----------------------------------|-----------------------|
| Sensor material                   | stainless steel(304)  |
| Thread connection                 | external thread G1/2" |
| Max.tightening torque housing nut | 30Nm                  |
| Connection                        | 5pin M12x1 connector  |