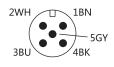

| -50°C99.8°C            |
| Permanent display of termerature unit ( °C , °F ) |                        |
| Measure model                                     | hysteresis, window     |
| Display                                           | LED digital display    |
| Protection classification                         | IP 65                  |

#### Mechanical parameter

| Housing material                  | stainless steel(304)  |
|-----------------------------------|-----------------------|
| Sensor material                   | stainless steel(304)  |
| Thread connection                 | external thread G1/2" |
| Max.tightening torque housing nut | 30Nm                  |
| Connection                        | 5pin M12x1 connector  |

## Wiring diagram