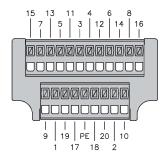

# Shrapnel Tightening Terminal

### 4-port,double signal

| PIN      | J1-2 | J1-3 | J1-4 |
|----------|------|------|------|
| Terminal | 9    | 18   | 1    |
| PIN      | J2-2 | J2-3 | J2-4 |
| Terminal | 10   | 18   | 2    |
| PIN      | J3-2 | J2-3 | J2-4 |
| Terminal | 11   | 18   | 3    |
| PIN      | J4-2 | J4-3 | J4-4 |
| Terminal | 12   | 18   | 4    |