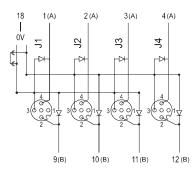

Wiring diagram

<u>SΣΝΤΙΝΣΙ</u>

- M12, 4-channel double signal
- Protection class IP65
- External solenoid valve signal
- With shrapnel tightening terminal.
- With on-site diagnosis function

### 4-port,double signal

| PIN      | J1-2 | J1-3 | J1-4 |
|----------|------|------|------|
| Terminal | 9    | 18   | 1    |
| PIN      | J2-2 | J2-3 | J2-4 |
| Terminal | 10   | 18   | 2    |
| PIN      | J3-2 | J2-3 | J2-4 |
| Terminal | 11   | 18   | 3    |
| PIN      | J4-2 | J4-3 | J4-4 |
| Terminal | 12   | 18   | 4    |