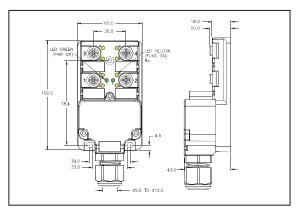

### Electrical parameter

| Rated voltage             | 1030VDC                  |  |
|---------------------------|--------------------------|--|
| Rated current             | 10A                      |  |
| Current                   | 2 A per signal contact   |  |
| The LED working current   | 10mA per channel         |  |
| Ambient temperature range | -3080°C                  |  |
| Screw-in thread           | PG13.5                   |  |
| I/O port                  | M12 x 1                  |  |
| Number of Pins            | 4                        |  |
| Display operating voltage | LED, green               |  |
| Display switching state   | LED, yellow              |  |
| Housing material          | Black Nylon              |  |
| Contacts                  | Brass, Gold-plated       |  |
| Seal                      | Viton (FPM)              |  |
| Protection class          | IP65, (screwed together) |  |

Wiring diagram

<u>SΣΝΤΙΝΣΙ</u>

- M12, 4-channel double signal
- Protection class IP65
- External solenoid valve signal
- With shrapnel tightening terminal.
- With on-site diagnosis function