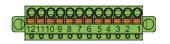

signal contact   |
| The LED working current   | 10mA per channel         |
| Switching function        | PNP                      |
| Ambient temperature range | -3080°C                  |
| Screw-in thread           | M25                      |
| I/O port                  | M8 female                |
| Number of Pins            | 3                        |
| Display operating voltage | LED, green               |
| Display switching state   | LED, yellow              |
| Housing material          | Black Nylon              |
| Contacts                  | Brass, Gold-plated       |
| Seal                      | Viton (FPM)              |
| Protection class          | IP65, (screwed together) |
| Wire diameter of terminal | 0.2-0.75mm^2             |

### **Shrapnel Tightening Terminal**





### Wiring diagram

M8-female 3-pole



#### LED 指示:PNP