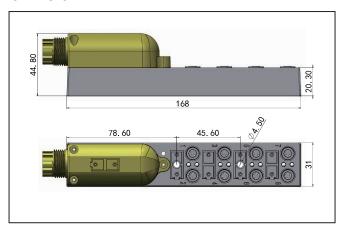

## M8 Actuator/Sensor Junction Box

8-port, With shrapnel tightening terminal

#### 8MM8-3P1-P

- M8, 8-channel single signal
- Protection class IP65
- External PNP sensor signal
- With shrapnel tightening terminal
- With on-site diagnosis function

### Electrical parameter

| Rated voltage             | 1030VDC                  |
|---------------------------|--------------------------|
| Rated current             | 10A                      |
| Current                   | 2 A per signal contact   |
| The LED working current   | 10mA per channel         |
| Switching function        | PNP                      |
| Ambient temperature range | -3080°C                  |
| Screw-in thread           | M25                      |
| I/O port                  | M8 female                |
| Number of Pins            | 3                        |
| Display operating voltage | LED, green               |
| Display switching state   | LED, yellow              |
| Housing material          | Black Nylon              |
| Contacts                  | Brass, Gold-plated       |
| Seal                      | Viton (FPM)              |
| Protection class          | IP65, (screwed together) |
| Wire diameter of terminal | 0.2-0.75mm^2             |