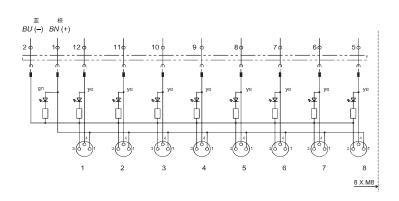

annel         |
| Switching function        | PNP                      |
| Ambient temperature range | -3080°C                  |
| Screw-in thread           | M25                      |
| I/O port                  | M8 female                |
| Number of Pins            | 3                        |
| Display operating voltage | LED, green               |
| Display switching state   | LED, yellow              |
| Housing material          | Black Nylon              |
| Contacts                  | Brass, Gold-plated       |
| Seal                      | Viton (FPM)              |
| Protection class          | IP65, (screwed together) |
| Wire diameter of terminal | 0.2-0.75mm^2             |

### **Shrapnel Tightening Terminal**





### Wiring diagram

M8-female 3-pole



#### LED 指示:PNP