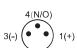

ent   | 10mA per channel         |
| Switching function        | PNP                      |
| Ambient temperature range | -3080°C                  |
| Screw-in thread           | M25                      |
| I/O port                  | M8 female                |
| Number of Pins            | 3                        |
| Display operating voltage | LED, green               |
| Display switching state   | LED, yellow              |
| Housing material          | Black Nylon              |
| Contacts                  | Brass, Gold-plated       |
| Seal                      | Viton (FPM)              |
| Protection class          | IP65, (screwed together) |
| Wire diameter of terminal | 0.2-0.75mm^2             |

### **Shrapnel Tightening Terminal**





### Wiring diagram

M8-female 3-pole



#### LED 指示:PNP