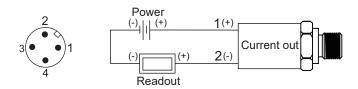

|            |          |
| Measuring range                             | 016bar           |            |          |
| Medium temperature                          | - 40°C~120°C     |            |          |
| Ambient temperature range - 40°C~           |                  | 10°C~120°C |          |
| Compensation temperature range - 40°C~120°C |                  |            |          |

#### Mechanical parameter

| Material of shell/liquid receiving part | 304 stainless steel  |  |
|-----------------------------------------|----------------------|--|
| Process connection                      | G1/4 external thread |  |
| Maximum torque of shell nut             | 35Nm                 |  |
| Electrical connection                   | Connector M12 x 1    |  |

## Wiring diagram