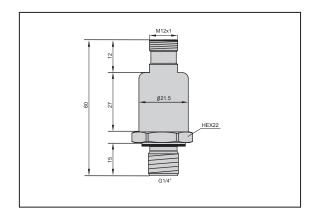

#### Mechanical parameter

| Material of shell/liquid receiving part | 304 stainless steel  |  |
|-----------------------------------------|----------------------|--|
| Process connection                      | G1/4 external thread |  |
| Maximum torque of shell nut             | 35Nm                 |  |
| Electrical connection                   | Connector M12 x 1    |  |