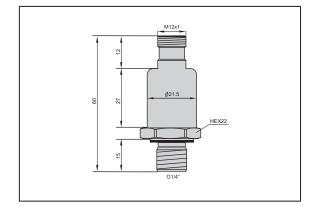

#### Mechanical parameter

| Material of shell/liquid receiving part | 304 stainless steel  |  |
|-----------------------------------------|----------------------|--|
| Process connection                      | G1/4 external thread |  |
| Maximum torque of shell nut             | 35Nm                 |  |
| Electrical connection                   | Connector M12 x 1    |  |