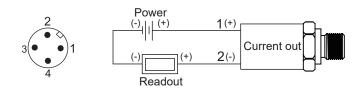

20mA            |        |          |  |
| Measuring range                             | 02.5bar          |        |          |  |
| Medium temperature                          | - 40°C~120°C     |        |          |  |
| Ambient temperature range - 40°C~120°C      |                  |        |          |  |
| Compensation temperature range - 40°C~120°C |                  |        |          |  |

#### Mechanical parameter

| Material of shell/liquid receiving part | 304 stainless steel  |  |
|-----------------------------------------|----------------------|--|
| Process connection                      | G1/4 external thread |  |
| Maximum torque of shell nut             | 35Nm                 |  |
| Electrical connection                   | Connector M12 x 1    |  |

### Wiring diagram