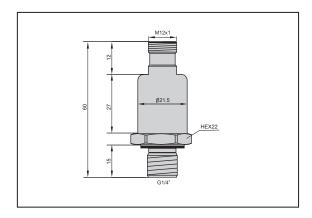

#### Mechanical parameter

| Material of shell/liquid receiving part | 304 stainless steel  |  |
|-----------------------------------------|----------------------|--|
| Process connection                      | G1/4 external thread |  |
| Maximum torque of shell nut             | 35Nm                 |  |
| Electrical connection                   | Connector M12 x 1    |  |