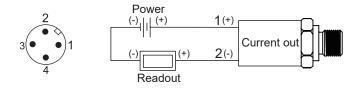

|              |          |
| Measuring range                             | 0100bar          |              |          |
| Medium temperature                          | - 40°C~120°C     |              |          |
| Ambient temperature range                   |                  | - 40°C~120°C |          |
| Compensation temperature range - 40°C~120°C |                  |              |          |

#### Mechanical parameter

| Material of shell/liquid receiving part | 304 stainless steel  |  |
|-----------------------------------------|----------------------|--|
| Process connection                      | G1/4 external thread |  |
| Maximum torque of shell nut             | 35Nm                 |  |
| Electrical connection                   | Connector M12 x 1    |  |

## Wiring diagram