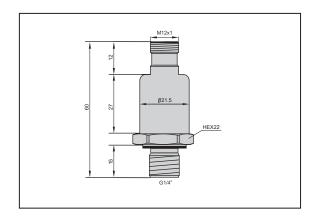

#### Mechanical parameter

| Material of shell/liquid receiving part | 304 stainless steel  |  |
|-----------------------------------------|----------------------|--|
| Process connection                      | G1/4 external thread |  |
| Maximum torque of shell nut             | 35Nm                 |  |
| Electrical connection                   | Connector M12 x 1    |  |