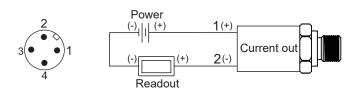

|
| Output type                    | 420mA            |              |          |
| Measuring range                | 025bar           |              |          |
| Medium temperature             | - 40°C~120°C     |              |          |
| Ambient temperature range      |                  | - 40°C~120°C |          |
| Compensation temperature range |                  | 0°C~120°C    |          |

#### Mechanical parameter

| Material of shell/liquid receiving part | 304 stainless steel  |  |
|-----------------------------------------|----------------------|--|
| Process connection                      | G1/4 external thread |  |
| Maximum torque of shell nut             | 35Nm                 |  |
| Electrical connection                   | Connector M12 x 1    |  |

## Wiring diagram