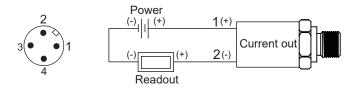

|              |          |
| Measuring range                             | 0600bar          |              |          |
| Medium temperature                          | - 4              | 10°C~120°C   |          |
| Ambient temperature range                   |                  | - 40°C~120°C |          |
| Compensation temperature range - 40°C~120°C |                  |              |          |

#### Mechanical parameter

| Material of shell/liquid receiving part | 304 stainless steel  |  |
|-----------------------------------------|----------------------|--|
| Process connection                      | G1/4 external thread |  |
| Maximum torque of shell nut             | 35Nm                 |  |
| Electrical connection                   | Connector M12 x 1    |  |

## Wiring diagram