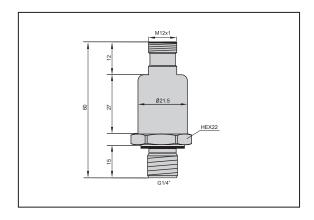

# S300 series Pressure transmitter

S300G-R600-05-J

Ident No. 300160053

- Welded all-metal measuring element
- Wide pressure range, accuracy up to 0.5%FS
- Small size, Stainless steel shell.

#### Mechanical parameter

| Material of shell/liquid receiving part | 304 stainless steel  |  |
|-----------------------------------------|----------------------|--|
| Process connection                      | G1/4 external thread |  |
| Maximum torque of shell nut             | 35Nm                 |  |
| Electrical connection                   | Connector M12 x 1    |  |