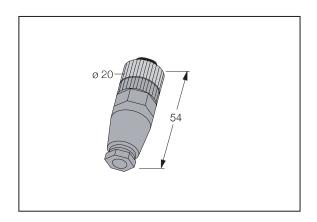

# M12 Field-Wireable Connector, Plastic shell

### ZKM4-PG7

- M12 × 1 Field-Wireable Connector
- Female Connector, A-code, 4-pin, Straight
- PG7 screw-in thread