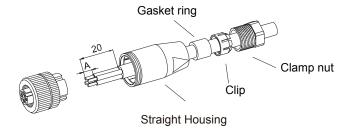

# M12 Field-Wireable Connector, Plastic shell

### ZKM4-PG7

- M12 × 1 Field-Wireable Connector
- Female Connector, A-code, 4-pin, Straight
- PG7 screw-in thread