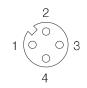

-code, 4-pin, Straight
- PG7 screw-in thread

## Technical parameter

### Electrical parameter

| Rated voltage             | 10-30V                   |
|---------------------------|--------------------------|
| Rated current             | 4A                       |
| Insulation resistance     | ≥10^9 Ω                  |
| Ambient temperature range | -40+85°C                 |
| Cable diameter            | 46 mm                    |
| Contacts                  | CuSnZn                   |
| Seal                      | Viton(FPM)Plastic        |
| Type of protection        | IP67, (screwed together) |
| Coupling nut/screw        | Nickel-plated            |
| Housing material          | Plastic                  |
| Connection mode           | Screw connector          |

## Wiring diagram