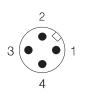

shielded metal shell
- PG9 screw-in thread

## Technical parameter

### Electrical parameter

| Rated voltage             | 10-30V                   |
|---------------------------|--------------------------|
| Rated current             | 4A                       |
| Insulation resistance     | ≥10^9 Ω                  |
| Ambient temperature range | -40+85°C                 |
| Cable diameter            | 68mm                     |
| Contacts                  | CuSnZn                   |
| Seal                      | Viton(FPM)Plastic        |
| Type of protection        | IP67, (screwed together) |
| Coupling nut/screw        | Nickel-plated            |
| Housing material          | Metal                    |
| Connection mode           | Screw connector          |

### Wiring diagram