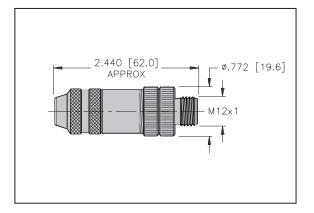

### ZSE4-PG9

- M12 Field-Wireable Connector
- Male, A-code, 4-pin, Straight
- EMC shielded metal shell
- PG9 screw-in thread

### Electrical parameter

| Rated voltage             | 10-30V                   |
|---------------------------|--------------------------|
| Rated current             | 4A                       |
| Insulation resistance     | ≥10^9 Ω                  |
| Ambient temperature range | -40+85°C                 |
| Cable diameter            | 68mm                     |
| Contacts                  | CuSnZn                   |
| Seal                      | Viton(FPM)Plastic        |
| Type of protection        | IP67, (screwed together) |
| Coupling nut/screw        | Nickel-plated            |
| Housing material          | Metal                    |
| Connection mode           | Screw connector          |