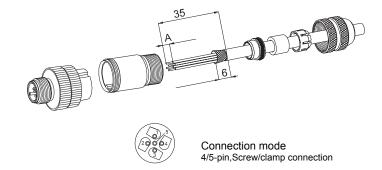

### ZSE4-PG9

- M12 Field-Wireable Connector
- Male, A-code, 4-pin, Straight
- EMC shielded metal shell
- PG9 screw-in thread

### Electrical parameter

| Rated voltage             | 10-30V                   |
|---------------------------|--------------------------|
| Rated current             | 4A                       |
| Insulation resistance     | ≥10^9 Ω                  |
| Ambient temperature range | -40+85°C                 |
| Cable diameter            | 68mm                     |
| Contacts                  | CuSnZn                   |
| Seal                      | Viton(FPM)Plastic        |
| Type of protection        | IP67, (screwed together) |
| Coupling nut/screw        | Nickel-plated            |
| Housing material          | Metal                    |
| Connection mode           | Screw connector          |