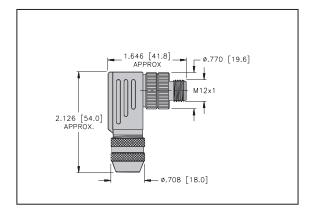

## ZZSE5-PG9

#### Electrical parameter

| Rated voltage             | 10-30V                   |
|---------------------------|--------------------------|
| Rated current             | 4A                       |
| Insulation resistance     | ≥10^9 Ω                  |
| Ambient temperature range | -40+85°C                 |
| Cable diameter            |                          |
| Contacts                  | CuSnZn                   |
| Seal                      | Viton(FPM)Plastic        |
| Type of protection        | IP67, (screwed together) |
| Coupling nut/screw        | Nickel-plated            |
| Housing material          | Metal                    |
| Connection mode           | Screw connector          |