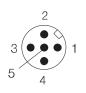

#### Wiring diagram

- M12 Field-Wireable Connector
- Male, A-code, 5-pin, Angle
- EMC shielded metal shell
- PG9 screw-in thread