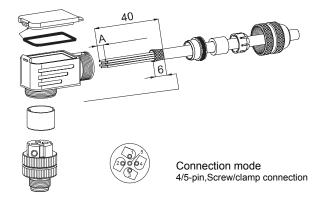

#### Wiring diagram

- M12 Field-Wireable Connector
- Male, A-code, 5-pin, Angle
- EMC shielded metal shell
- PG9 screw-in thread