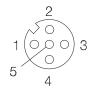

EMC shielded metal shell
- PG9 screw-in thread

# Technical parameter

## Electrical parameter

| Rated voltage             | 10-30V                   |
|---------------------------|--------------------------|
| Rated current             | 4A                       |
| Insulation resistance     | ≥10^9 Ω                  |
| Ambient temperature range | -40+85°C                 |
| Cable diameter            | 68 mm                    |
| Contacts                  | CuSnZn                   |
| Seal                      | Viton(FPM)Plastic        |
| Type of protection        | IP67, (screwed together) |
| Coupling nut/screw        | Nickel-plated            |
| Housing material          | Metal                    |
| Connection mode           | Screw connector          |

## Wiring diagram