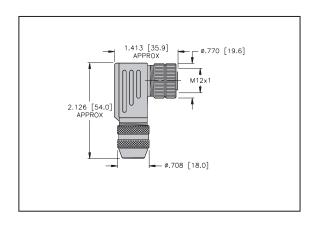

## ZZKE5-PG9

- M12 Field-Wireable Connector
- Female, A-code, 5-pin, Angle
- EMC shielded metal shell
- PG9 screw-in thread

## Electrical parameter

| Rated voltage             | 10-30V                   |
|---------------------------|--------------------------|
| Rated current             | 4A                       |
| Insulation resistance     | ≥10^9 Ω                  |
| Ambient temperature range | -40+85°C                 |
| Cable diameter            | 68 mm                    |
| Contacts                  | CuSnZn                   |
| Seal                      | Viton(FPM)Plastic        |
| Type of protection        | IP67, (screwed together) |
| Coupling nut/screw        | Nickel-plated            |
| Housing material          | Metal                    |
| Connection mode           | Screw connector          |