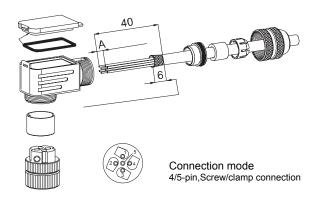

## ZZKE5-PG9

- M12 Field-Wireable Connector
- Female, A-code, 5-pin, Angle
- EMC shielded metal shell
- PG9 screw-in thread

## Electrical parameter

| Rated voltage             | 10-30V                   |
|---------------------------|--------------------------|
| Rated current             | 4A                       |
| Insulation resistance     | ≥10^9 Ω                  |
| Ambient temperature range | -40+85°C                 |
| Cable diameter            | 68 mm                    |
| Contacts                  | CuSnZn                   |
| Seal                      | Viton(FPM)Plastic        |
| Type of protection        | IP67, (screwed together) |
| Coupling nut/screw        | Nickel-plated            |
| Housing material          | Metal                    |
| Connection mode           | Screw connector          |